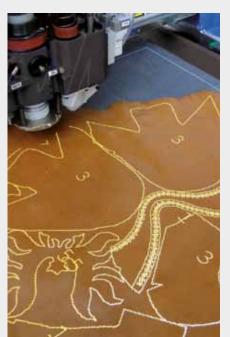

### **OPTIMIZED NESTING**

Customized systems for automatic nesting and friendly interface dramatically reduce the overall time for placing the shapes to be processed and optimize the material yields.