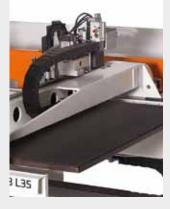

# PARTITIONED VACUUM SYSTEM

Powerful, partitioned, adjustable vacuum system, to be adapted to any type of material or job and concentrated where needed. It allows the best fixing during cutting and the highest energy saving at the same time.