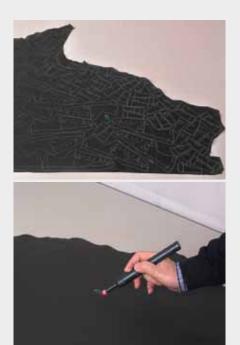

## **ACQUISITION SYSTEMS**

In-line and off-line leather acquisition systems and marking of quality areas by means of a digital pen.