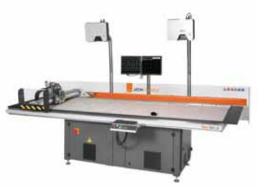

# Wide range of models and configurations

FlashCut Easy 222

FlashCut Easy 888 L30

FlashCut Easy 888 L35

To satisfy any cutting need, the Easy tables can cut with 5- or 7-tool heads, which can be equipped with a wide range of cutting chucks, marking pen and 3 or 5 punching tools, adjustable and rotating, with high punching frequency. The powerful Venturi system can be fitted for cutting scraps suction.

#### **TECHNICAL DATA**

| AVAILABLE MODELS         | WORKING AREA<br>(mm) | MAX. ABSORPTION<br>(kW) | SIZES<br>(mm)   | WEIGHT<br>(Kg) |
|--------------------------|----------------------|-------------------------|-----------------|----------------|
|                          |                      |                         |                 |                |
| FlashCut Easy 222        | 1000x600             | 5,1                     | 1600x1235x2190h | 440            |
| FlashCut Easy 888        | 1600x600             | 6,8                     | 2220x1235x2680h | 600            |
| FlashCut Easy 888 M25    | 2500x800             | 9,8                     | 3165x1780x2474h | 1060           |
| FlashCut Easy 888 L30    | 3000x1000            | 12,2                    | 3765x1955x2805h | 1320           |
| FlashCut Easy 888 L30 P2 | 3000x1000            | 24                      | 3765x1955x2805h | 1452           |
| FlashCut Easy 888 L35    | 3500x1000            | 14,1                    | 5000x2500x2805h | 1526           |