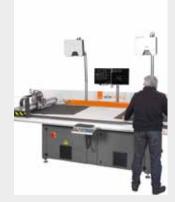

# FlashCut **Easy**

EASY, COMPACT AND VERSATILE KNIFE CUTTING SYSTEMS

A MODEL FOR ANY NEED, FROM SAMPLE DEPARTMENT TO PRODUCTION. THE EASY FLASHCUT CAN FAST AND ACCURATELY CUT ANY TYPE OF MATERIAL, FROM LEATHER TO MAN-MADE MATERIALS, UP TO THICK LEATHER FOR SOLES. COMPACT, ERGONOMIC, EASY-TO-USE AND FRIENDLY, THEY FULLY MEET THE FOOTWEAR AND LEATHER GOODS CUTTING REQUIREMENTS AND ARE THE BEST CHOICE FOR THOSE COMPANIES WHO WANTS TO MAKE THEIR CUTTING PROCESS AUTOMATIC.

# Wide range of models and configurations

FlashCut Easy 222

FlashCut Easy 888 L30

FlashCut Easy 888 L35

To satisfy any cutting need, the Easy tables can cut with 5- or 7-tool heads, which can be equipped with a wide range of cutting chucks, marking pen and 3 or 5 punching tools, adjustable and rotating, with high punching frequency. The powerful Venturi system can be fitted for cutting scraps suction.