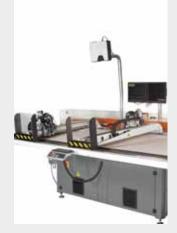

# Wide range of models and configurations

FlashCut Easy 222

FlashCut Easy 888 L30

FlashCut Easy 888 L35

To satisfy any cutting need, the Easy tables can cut with 5- or 7-tool heads, which can be equipped with a wide range of cutting chucks, marking pen and 3 or 5 punching tools, adjustable and rotating, with high punching frequency. The powerful Venturi system can be fitted for cutting scraps suction.

#### TWO CUTTING HEADS

Double independent cutting head to satisfy the need of greater productivity with the Easy models (mod. FlashCut Easy 888 L35).