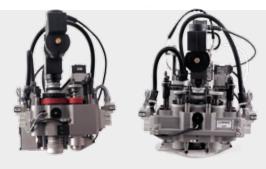

#### TWO CUTTING HEADS

Double independent cutting head to satisfy the need of greater productivity with the Easy models (mod. FlashCut Easy 888 L35).

# Wide range of models and configurations

FlashCut Easy 222

FlashCut Easy 888 L30

FlashCut Easy 888 L35

To satisfy any cutting need, the Easy tables can cut with 5- or 7-tool heads, which can be equipped with a wide range of cutting chucks, marking pen and 3 or 5 punching tools, adjustable and rotating, with high punching frequency. The powerful Venturi system can be fitted for cutting scraps suction.