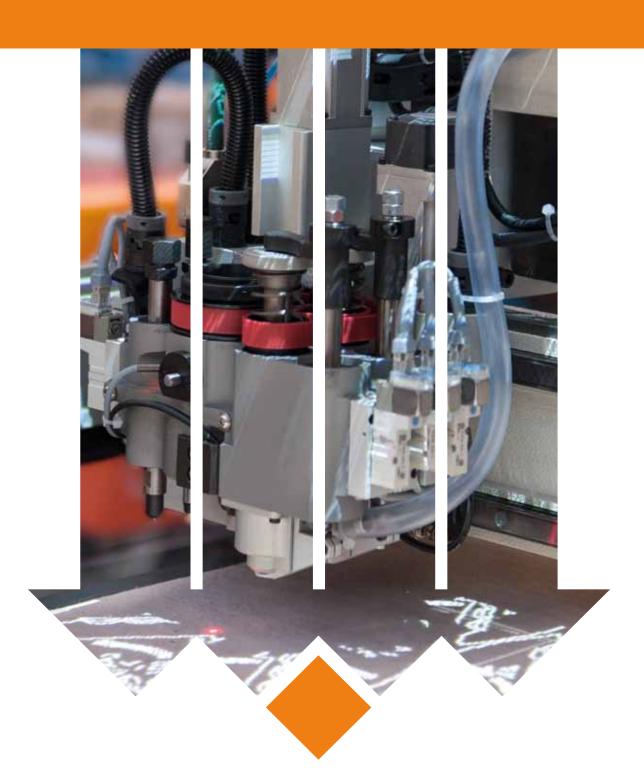

# Wide range of models and configurations

FlashCut Easy 222

FlashCut Easy 888 L30

FlashCut Easy 888 L35

To satisfy any cutting need, the Easy tables can cut with 5- or 7-tool heads, which can be equipped with a wide range of cutting chucks, marking pen and 3 or 5 punching tools, adjustable and rotating, with high punching frequency. The powerful Venturi system can be fitted for cutting scraps suction.

### PERFORMANCE AND RELIABILITY

Perfect quality and considerable cutting speed are the result of a solid, accurate mechanic engineering and of a state-of-the-art electronics.