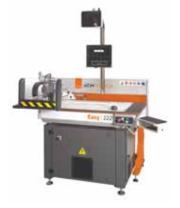

# Wide range of models and configurations

FlashCut Easy 222

FlashCut Easy 888 L30

FlashCut Easy 888 L35

To satisfy any cutting need, the Easy tables can cut with 5- or 7-tool heads, which can be equipped with a wide range of cutting chucks, marking pen and 3 or 5 punching tools, adjustable and rotating, with high punching frequency. The powerful Venturi system can be fitted for cutting scraps suction.

#### **TECHNICAL DATA**

| AVAILABLE MODELS         | WORKING AREA<br>(mm) | MAX. ABSORPTION<br>(kW) | SIZES<br>(mm)   | WEIGHT<br>(Kg) |
|--------------------------|----------------------|-------------------------|-----------------|----------------|
|                          |                      |                         |                 |                |
| FlashCut Easy 222        | 1000x600             | 5,1                     | 1600x1235x2190h | 440            |
| FlashCut Easy 888        | 1600x600             | 6,8                     | 2220x1235x2680h | 600            |
| FlashCut Easy 888 M25    | 2500x800             | 9,8                     | 3165x1780x2474h | 1060           |
| FlashCut Easy 888 L30    | 3000x1000            | 12,2                    | 3765x1955x2805h | 1320           |
| FlashCut Easy 888 L30 P2 | 3000x1000            | 24                      | 3765x1955x2805h | 1452           |
| FlashCut Easy 888 L35    | 3500x1000            | 14,1                    | 5000x2500x2805h | 1526           |