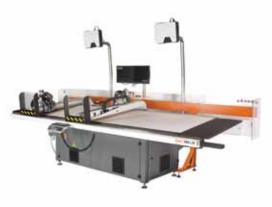

# Wide range of models and configurations

FlashCut Easy 222

FlashCut Easy 888 L30

FlashCut Easy 888 L35

To satisfy any cutting need, the Easy tables can cut with 5- or 7-tool heads, which can be equipped with a wide range of cutting chucks, marking pen and 3 or 5 punching tools, adjustable and rotating, with high punching frequency. The powerful Venturi system can be fitted for cutting scraps suction.

#### TWO CUTTING HEADS

Double independent cutting head to satisfy the need of greater productivity with the Easy models (mod. FlashCut Easy 888 L35).

#### **TECHNICAL DATA**

| AVAILABLE MODELS         | WORKING AREA<br>(mm) | MAX. ABSORPTION<br>(kW) | SIZES<br>(mm)   | WEIGHT<br>(Kg) |
|--------------------------|----------------------|-------------------------|-----------------|----------------|
|                          |                      |                         |                 |                |
| FlashCut Easy 222        | 1000x600             | 5,1                     | 1600x1235x2190h | 440            |
| FlashCut Easy 888        | 1600x600             | 6,8                     | 2220x1235x2680h | 600            |
| FlashCut Easy 888 M25    | 2500x800             | 9,8                     | 3165x1780x2474h | 1060           |
| FlashCut Easy 888 L30    | 3000x1000            | 12,2                    | 3765x1955x2805h | 1320           |
| FlashCut Easy 888 L30 P2 | 3000x1000            | 24                      | 3765x1955x2805h | 1452           |
| FlashCut Easy 888 L35    | 3500x1000            | 14,1                    | 5000x2500x2805h | 1526           |