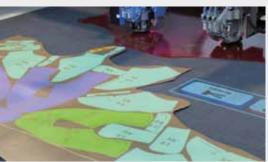

### **OPTIMIZED NESTING**

Customized systems for automatic nesting and friendly interface dramatically reduce the overall time for placing the shapes to be processed and optimize the material yields.